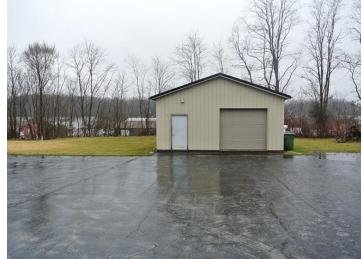

Information is believed to be accurate but not guaranteed. KIKO Auctioneers

**REAL ESTATE:** Features a 4,992 SF 2-story building on .79-acre lot w/ good asphalt parking. Main floor has 2 suites with formal Dr's office, several half baths & kitchenette. 2 suites on lower level, one being apartment with kitchen, bath, bedrooms and laundry. Several entrances adaptable to any amount of space needed. Site also includes a 24' x 32' pole barn w/ overhead door & concrete floor. Building has 2 gas furnaces, central A/C, public water & sewer. Terrific location! Building needs a little foundation work, bring your contractor! Open for viewing 1 hour prior to bidding.