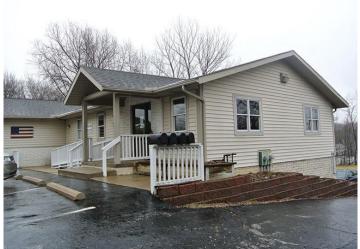

Information is believed to be accurate but not guaranteed. KIKO Auctioneers

**REAL ESTATE:** Features a 4,992 SF 2-story building on .79-acre lot w/ good asphalt parking. Main floor has 2 suites with formal Dr's office, several half baths & kitchenette. 2 suites on lower level, one being apartment with kitchen, bath, bedrooms and laundry. Several entrances adaptable to any amount of space needed. Site also includes a 24' x 32' pole barn w/ overhead door & concrete floor. Building has 2 gas furnaces, central A/C, public water & sewer. Terrific location! Building needs a little foundation work, bring your contractor! Open for viewing 1 hour prior to bidding.