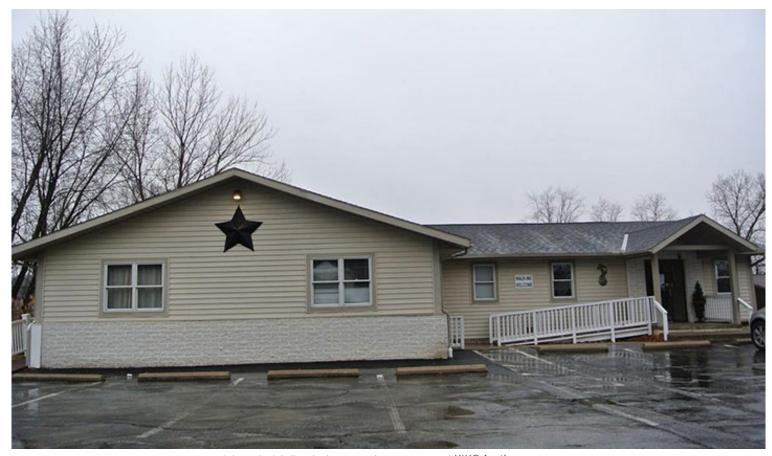

## **Receivership Auction** 4,992 SF Professional Building - Several Units Plus 24' x 32' Pole Barn – Asphalt Parking Lot

COVENTRY TWP. - SUMMIT CO., OH - PORTAGE LAKES AREA

Online And On-site Bidding Available

Information is believed to be accurate but not guaranteed. KIKO Auctioneers

**REAL ESTATE:** Features a 4,992 SF 2-story building on .79-acre lot w/ good asphalt parking. Main floor has 2 suites with formal Dr's office, several half baths & kitchenette. 2 suites on lower level, one being apartment with kitchen, bath, bedrooms and laundry. Several entrances adaptable to any amount of space needed. Site also includes a 24' x 32' pole barn w/ overhead door & concrete floor. Building has 2 gas furnaces, central A/C, public water & sewer. Terrific location! Building needs a little foundation work, bring your contractor! Open for viewing 1 hour prior to bidding.